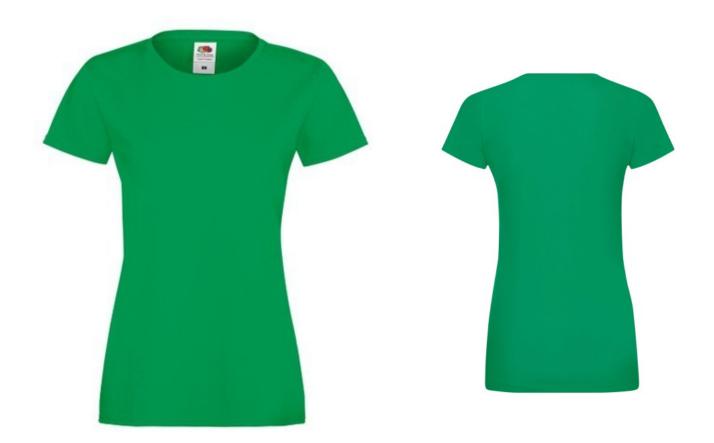

# FRUIT OF THE LOOM, LADIES SOFSPUN, WOMEN'S T-SHIRT, KELLY GREEN, XS

# Specification

Fruit of the Loom, Ladies Sofspun, women's T-shirt, kelly green, XS. Women's 100% cotton short sleeve cotton shirt, 165gm / m2 cotton, made of innovative Sofspun cotton for a super soft skin feel, modern cut, slightly fitting collar, slightly waist-high, ready-to-wear T-shirt. Branding: DTG, screen printing, flex, flock.